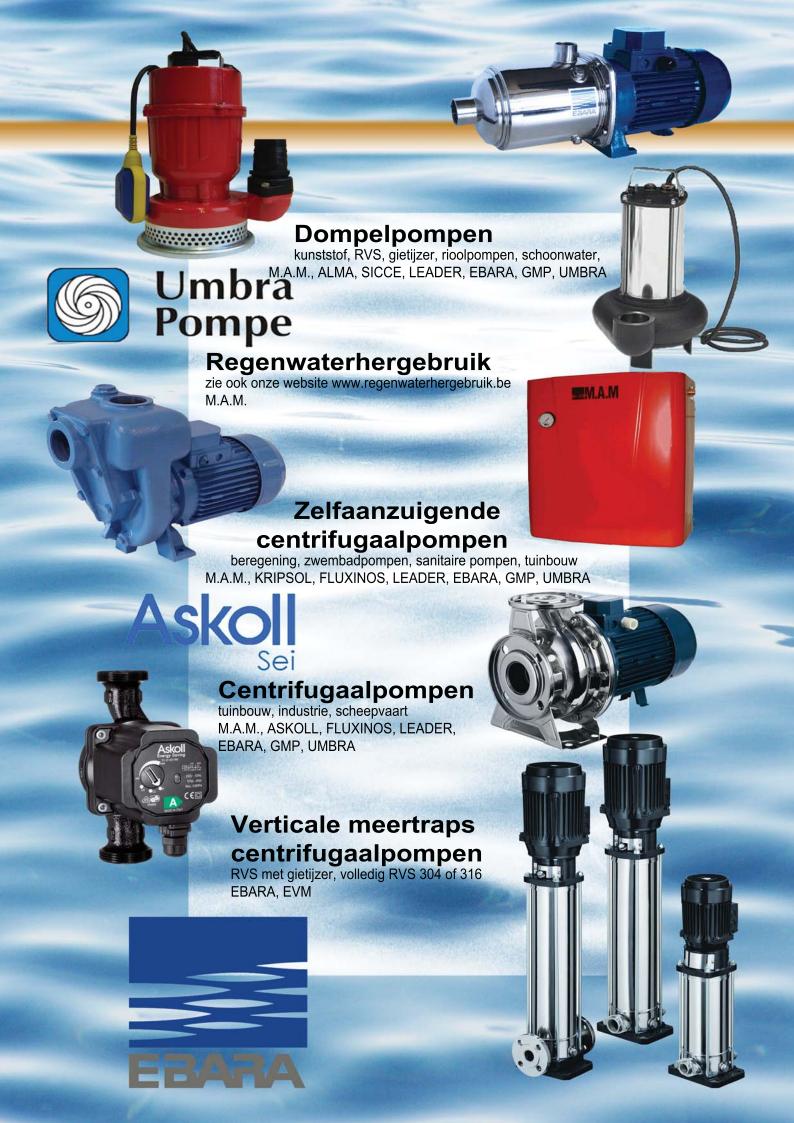

### **Bronpompen**

3", 4" en 6", schakelkasten, voedingskabels EBARA, UMBRA

met ketel of electronische sturing zoals pumpcontrol of opbouw frequentieregelingen M.A.M., LEADER, EBARA, WACS, MAC3, ELBI

2-takt, 4-takt of diesel, elektrisch- of handstart met of zonder kar. GMP, LOMBARDINI, HONDA, DEUTZ

### Doseerpompen

toepassingen in tuinbouw, industrie, zwembadtechniek, waterbehandeling ETATRON, DOSMATIC

### ESSBERGER pumps and systems

Hand- en vatpompen =

vatpompen PP, PVDF, RVS, insteekpompen, vleugelpompen JESSBERGER, CEMP, FLUXINOS, GMP

dompelpompen, (zelfaanzuigende) centrifugaalpompen GMP, UMBRA