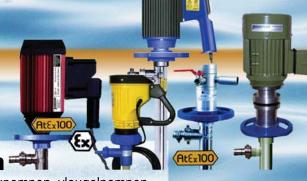

### ESSBERGER pumps and systems

Hand- en vatpompen =

vatpompen PP, PVDF, RVS, insteekpompen, vleugelpompen JESSBERGER, CEMP, FLUXINOS, GMP

dompelpompen, (zelfaanzuigende) centrifugaalpompen GMP, UMBRA