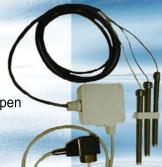

### Niveauschakelaars en toebehoren

vlotters, elektrodeschakelaars, microswitch, filters, voetkleppen MAC3, M.A.M.,