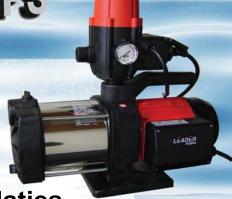

# LEADER

3:MU:1

### **Bronpompen**

3", 4" en 6", schakelkasten, voedingskabels EBARA, UMBRA

met ketel of electronische sturing zoals pumpcontrol of opbouw frequentieregelingen M.A.M., LEADER, EBARA, WACS, MAC3, ELBI

2-takt, 4-takt of diesel, elektrisch- of handstart met of zonder kar. GMP, LOMBARDINI, HONDA, DEUTZ